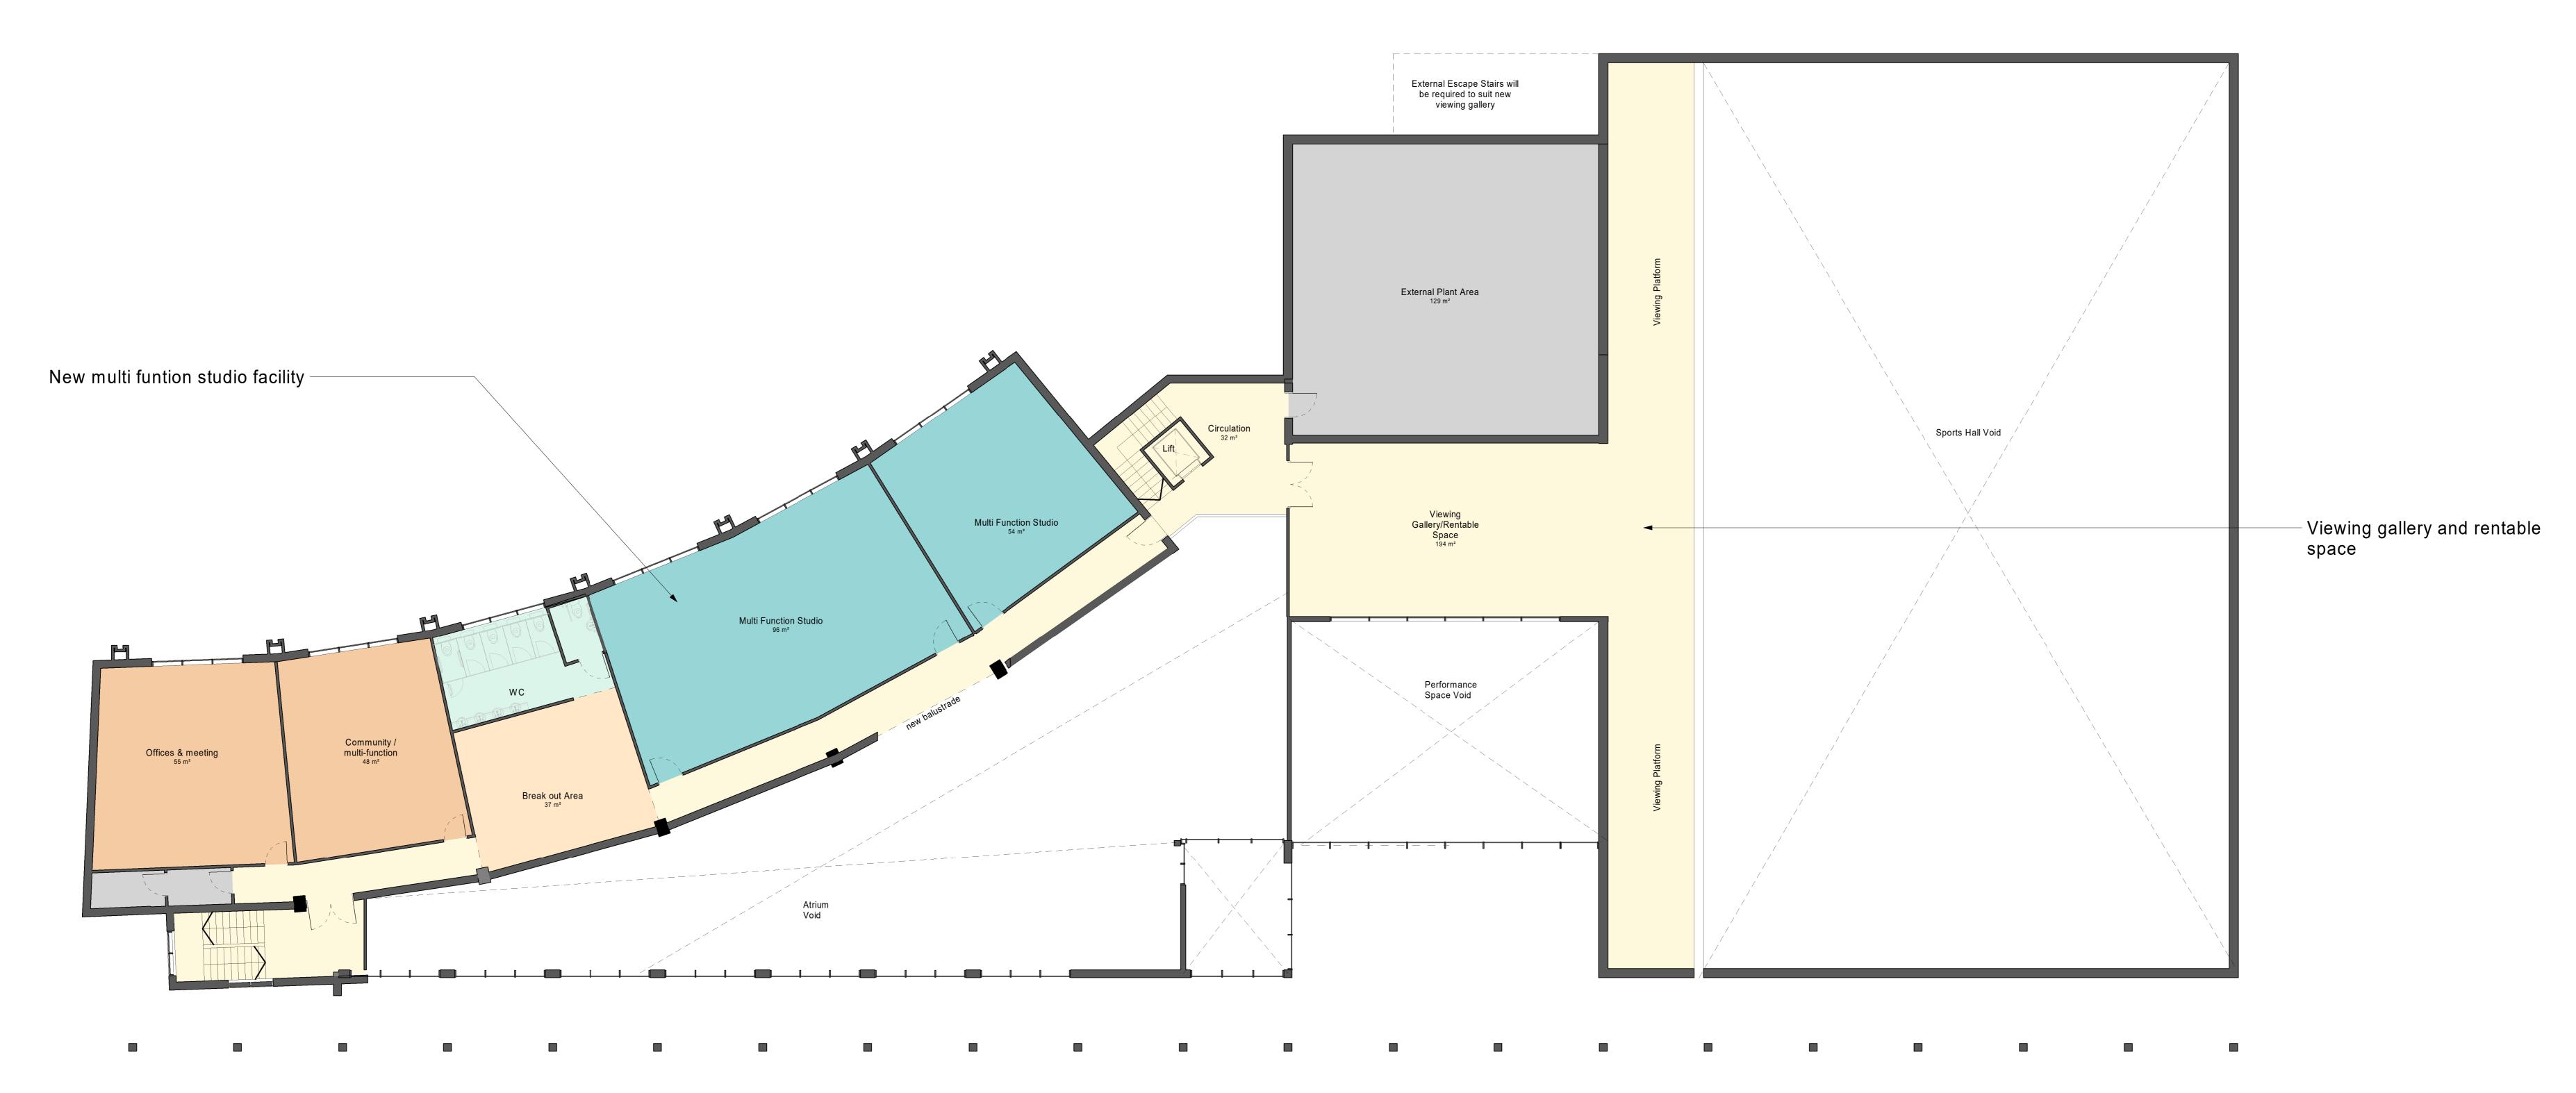

| drawing                              |
|--------------------------------------|
| Leisure Centre - Proposed First Floo |
|                                      |

Five Acres - Coleford

| computer file C:Revit ProjectsIXXX-AHR-FA-XX-M3-A-FiveAcres - Stage 2_philip.leighton.rvt                                                                                                                                                                                                                 | plot date |       |  |
|-----------------------------------------------------------------------------------------------------------------------------------------------------------------------------------------------------------------------------------------------------------------------------------------------------------|-----------|-------|--|
| project number                                                                                                                                                                                                                                                                                            | scale     |       |  |
| 2020.00919.000                                                                                                                                                                                                                                                                                            | 1:100     | (     |  |
| drawing number                                                                                                                                                                                                                                                                                            | rev       | issue |  |
| FAL-AHR-B1-01-DR-A-20001                                                                                                                                                                                                                                                                                  | P03       | 5     |  |
| This drawing is to be read in conjunction with all related drawings. All dimensions m be checked and verified on site before commencing any work or producing shop drawings. The originator should be notified immediately of any discrepancy. This drawing is copyright and remains the property of AHR. |           |       |  |
|                                                                                                                                                                                                                                                                                                           |           |       |  |