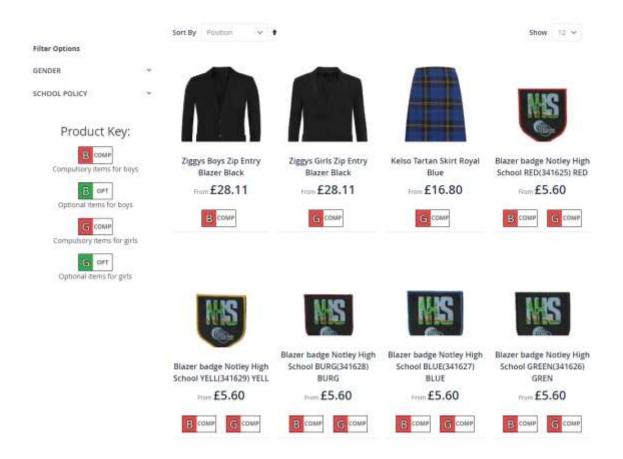

#### **School Store**

To start shopping with us, once you are logged in, you will need to click on 'School Store' in the header of the site. This page will list all of the products associated with your school.

All of the uniform and PE kit products will be displayed with an indication if the product is compulsory. To make things easier, you can easily filter the gender of the products and whether they are compulsory or optional.

To add an item to your cart, click on the picture or the 'View Product' button and you will see a page with more details and size option details. On this page you can then select the size required from the drop down menu and click *Add to Cart* button.